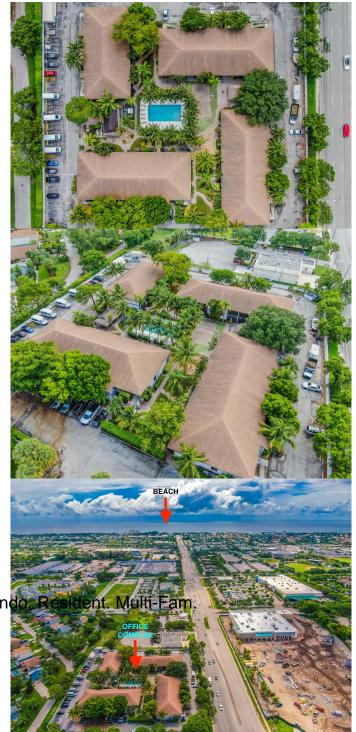

## \$7,900,000

Bedroom, Bathroom, Commercial on 4 Acres

SOUTHRIDGE CONDOS, Delray Beach, FL

INVESTORS' DELIGHT! Fantastic opportunity to purchase a fabulous condo complex with 38 units, completely renovated! In the heart of booming Delray this fully occupied complex features gated security, a pool and volleyball court and each unit is 962 sq. ft. Each unit has 2 beds and 2 baths!

## **Community Information**

Address 705-711 Linton Blvd #a101

Area 4370

Subdivision SOUTHRIDGE CONDOS

City Delray Beach
County Palm Beach

State FL

Zip Code 33444