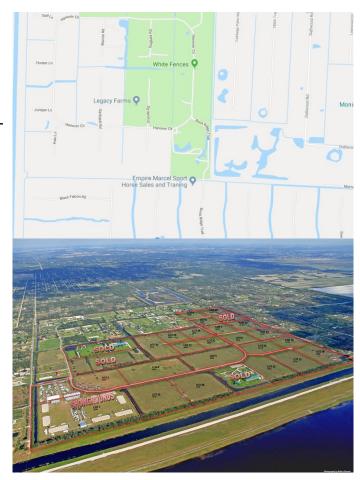

## \$13,635,000

Bedroom, Bathroom, Land on 238 Acres

White Fences Equestrian Estates, Loxahatchee, FL

16 individual parcels, for a total of 237.79+/acres in a gated subdivision in a prime location
in Palm Beach County. The smallest lot being
10 acres in size. The lots cannot be
subdivided and only 1 single-family residence
per parcel. This area is seeing tremendous
growth. A great opportunity for an investor to
sell off the individual parcels or build spec
homes and/or equestrian properties. Each
parcel allows for the ability to build a covered
arena with a custom equestrian estate.
Competitively priced for this hot market! Just
minutes to all of Wellington's equestrian
venues.

## **Community Information**

Address 3625 Hanover Circle

Area 5590

Subdivision White Fences Equestrian Estates

Development White Fences Equestrian Estates

City Loxahatchee
County Palm Beach

State FL

Zip Code 33470

## **Exterior**

Lot Description 50+ Acres