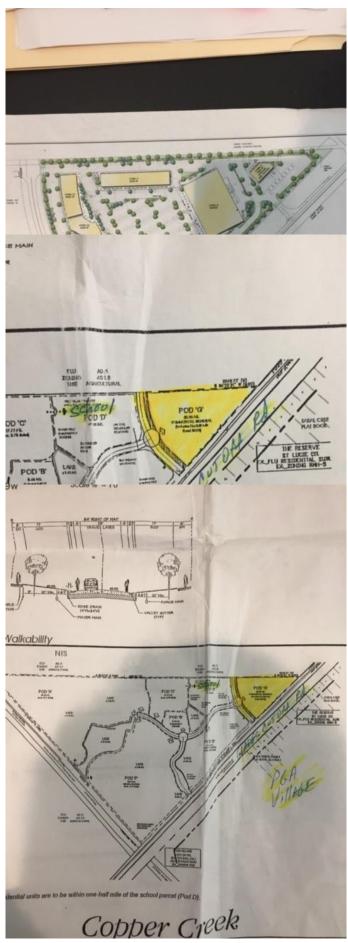

### \$9,000,000

Bedroom, Bathroom, Land on 17 Acres

COPPER CREEK, Port Saint Lucie, FL

18 acres of vacant commercial land zoned for a 145,000 sq. ft. Shopping Center-Part of a PUD subdivision with Lennar building about 600 homes and a school grades kindergarten through grade 8 already exists in the PUD-This land is right behind PGA Village

## **Community Information**

| Address     | 11552 Glades Cut Off Road |
|-------------|---------------------------|
| Area        | 7400                      |
| Subdivision | COPPER CREEK              |
| Development | COPPER CREEK              |
| City        | Port Saint Lucie          |
| County      | St. Lucie                 |
| State       | FL                        |
| Zip Code    | 34986                     |

#### Exterior

Lot Description Freeway Access, Paved Road, Public Road, Sidewalks, West of US-1

#### **Additional Information**

| Date Listed    | November 27th, 2018 |
|----------------|---------------------|
| Days on Market | 2000                |
| Zoning         | PUD                 |